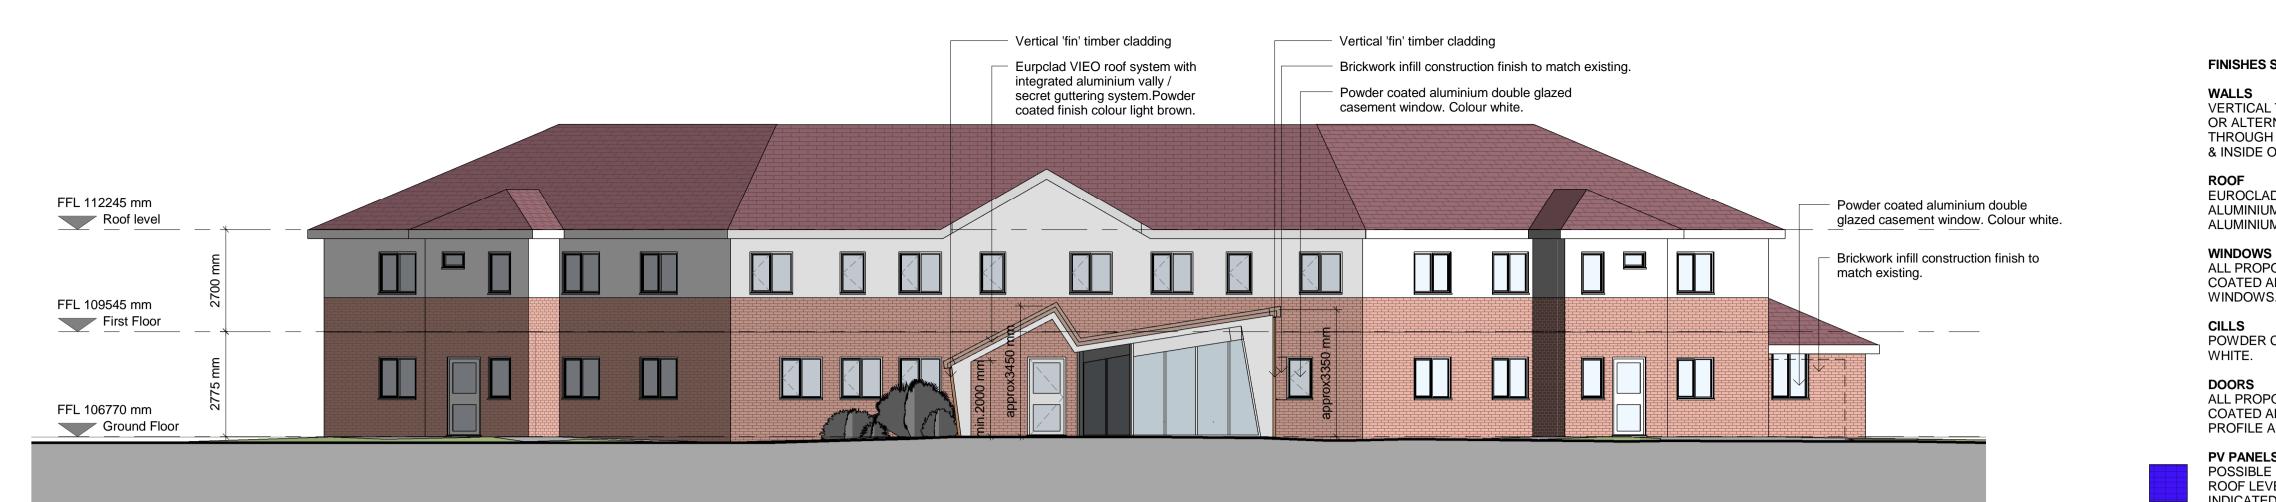

## Proposed South Elevation

FFL 112245 mm Eurpclad VIEO roof system with Roof level integrated aluminium vally / secret guttering system.Powder coated finish colour light brown. Vertical 'fin' timber cladding FFL 109545 mm First Floor FFL 106770 mm Ground Floor