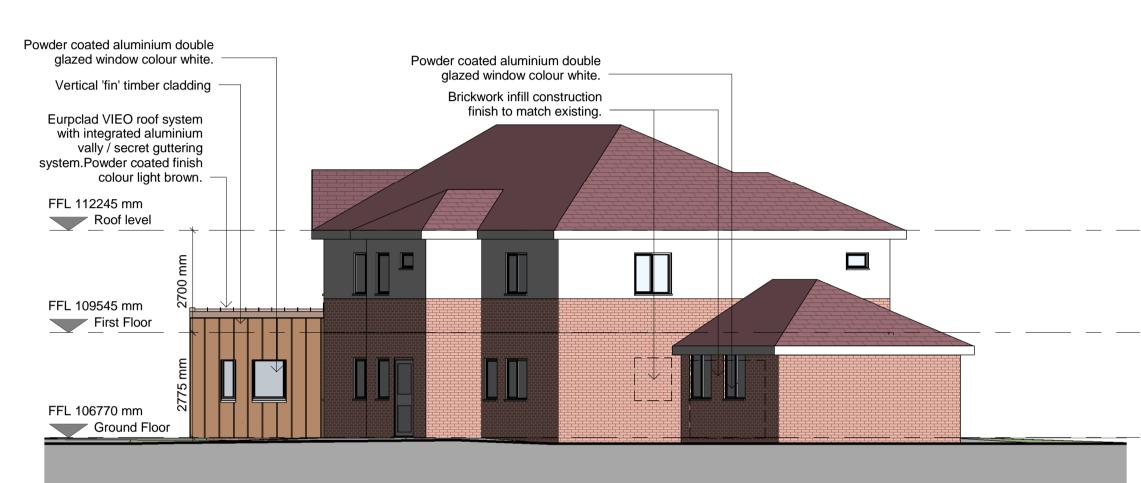

## Proposed North Elevation



## **Proposed West Elevation** Possible photovoltaic panels. 1:100 Powder coated aluminium double Powder coated aluminium double glazed casement window. Colour white. glazed casement window. Colour white. Brickwork infill construction finish to Brickwork infill construction finish to match existing. match existing. FFL 112245 mm Roof level FFL 109545 mm First Floor FFL 106770 mm Ground Floor

## Proposed South Elevation

FFL 112245 mm Eurpclad VIEO roof system with Roof level integrated aluminium vally / secret guttering system.Powder coated finish colour light brown. Vertical 'fin' timber cladding FFL 109545 mm First Floor FFL 106770 mm Ground Floor

## Proposed East Elevation