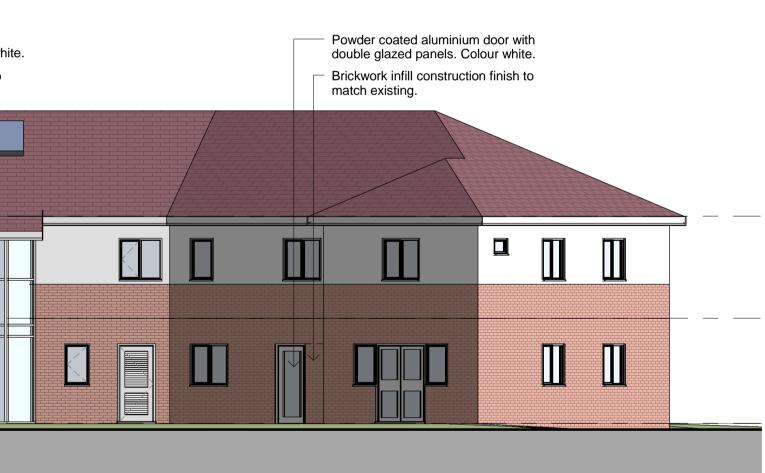

## Proposed North Elevation



## **Proposed West Elevation** Possible photovoltaic panels. 1:100 Powder coated aluminium double Powder coated aluminium double glazed casement window. Colour white. glazed casement window. Colour white. Brickwork infill construction finish to Brickwork infill construction finish to match existing. match existing. FFL 112245 mm Roof level FFL 109545 mm First Floor FFL 106770 mm Ground Floor

## Proposed South Elevation

FFL 112245 mm Eurpclad VIEO roof system with Roof level integrated aluminium vally / secret guttering system.Powder coated finish colour light brown. Vertical 'fin' timber cladding FFL 109545 mm First Floor FFL 106770 mm Ground Floor

## Proposed East Elevation