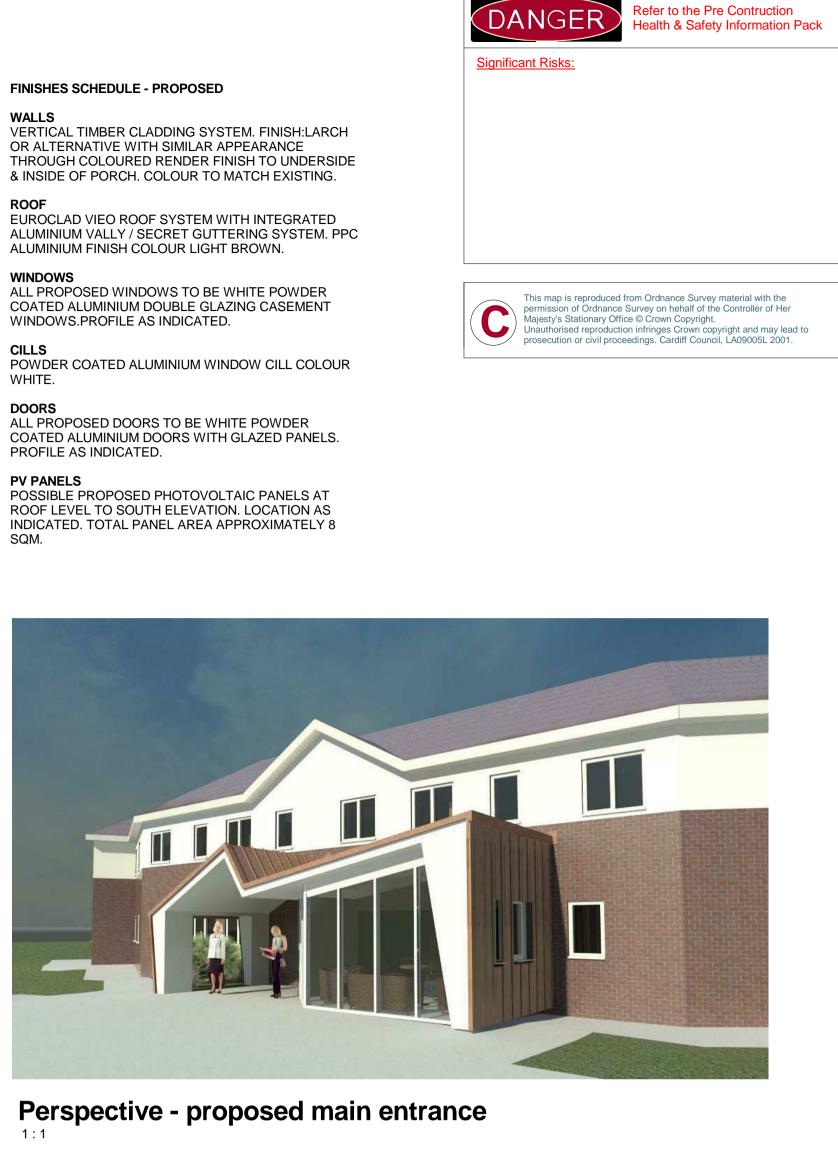

## Proposed North Elevation



## **Proposed West Elevation** Possible photovoltaic panels. 1:100 Powder coated aluminium double Powder coated aluminium double glazed casement window. Colour white. glazed casement window. Colour white. Brickwork infill construction finish to Brickwork infill construction finish to match existing. match existing. FFL 112245 mm Roof level FFL 109545 mm First Floor FFL 106770 mm Ground Floor

## Proposed South Elevation

FFL 112245 mm Eurpclad VIEO roof system with Roof level integrated aluminium vally / secret guttering system.Powder coated finish colour light brown. Vertical 'fin' timber cladding FFL 109545 mm First Floor FFL 106770 mm Ground Floor

## Proposed East Elevation